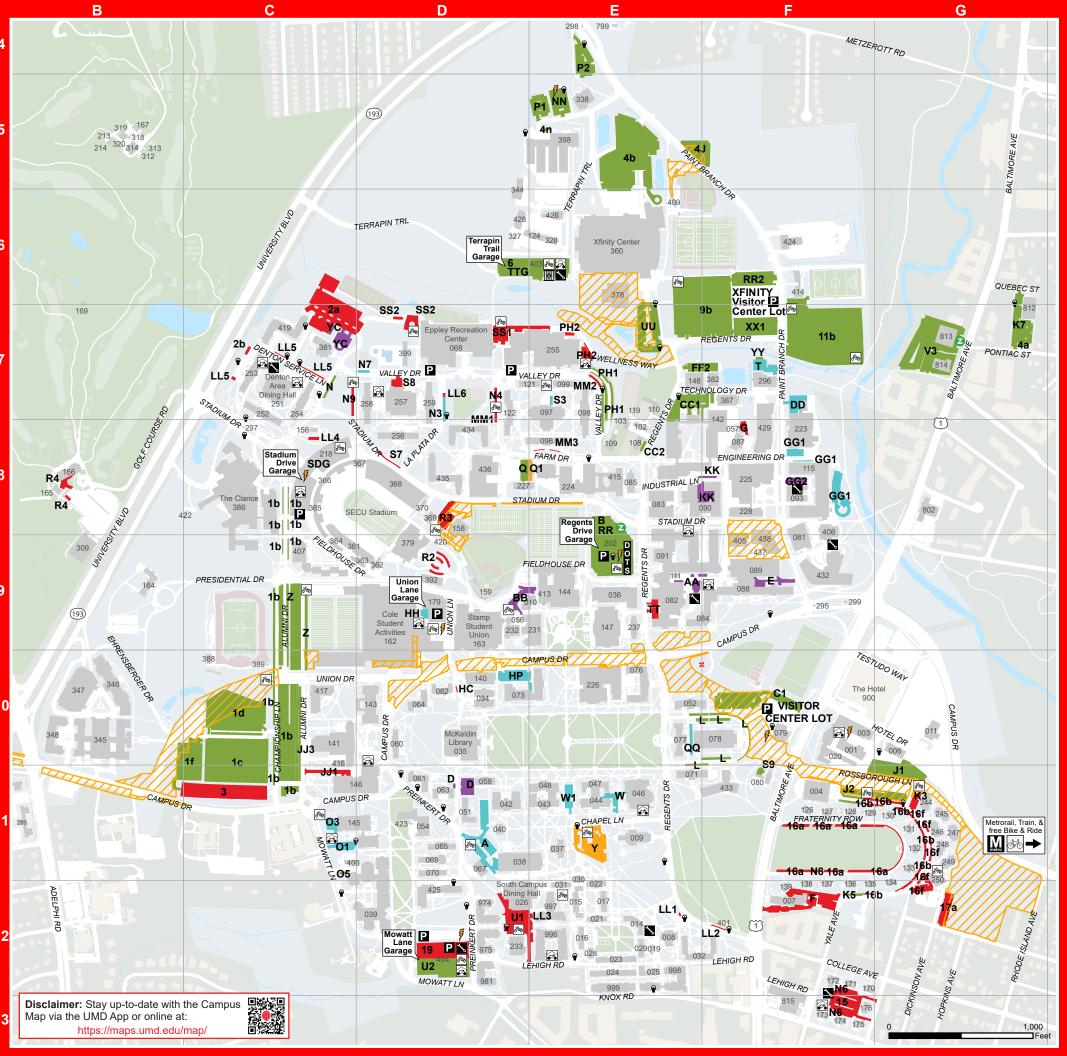

|          |                           |           | Мар Кеу                 |   |                                                                                              |  |  |
|----------|---------------------------|-----------|-------------------------|---|----------------------------------------------------------------------------------------------|--|--|
| 1°       | Bike Repair Station       | $\square$ | Area Under Construction |   | Building                                                                                     |  |  |
| <b>1</b> | Electric Vehicle Charging | <b>F</b>  | Covered Bicycle Parking | ø | DOTS Impound Lot                                                                             |  |  |
| <b>*</b> | Motorcycle & Scooter      | 0         |                         |   | sible parking spaces available in<br>and garages. Campus parking<br>( permit may be required |  |  |

# Visitor Parking

|            | Rates                   | Hours                 |
|------------|-------------------------|-----------------------|
|            | Trates                  | 110013                |
| Pay Area / | \$4/hr Daily (\$20 max) | Daily, 7AM - Midnight |

All pay area parking, including meters and pay stations within and around permitted lots, payment required daily, 7AM - midnight.

# Parking Restrictions

# \*Posted lot signs take priority over the information below

At the entrance to each parking lot there are parking signs identifying specific lot restrictions. During restricted times, a permit or Campus License Plate Registration (CLPR) is required. All parking lots are restricted from 7am- 4pm Monday through Friday. Some lots have additional restrictions which are listed below:

| Delo                  | vv.                                                                                                                                             |            |     | l                                                                                                                                                                                                          | Requi                                                | red                     |             | Parking Restrictions                                                                                                                              |     |            |           |     |     |  |
|-----------------------|-------------------------------------------------------------------------------------------------------------------------------------------------|------------|-----|------------------------------------------------------------------------------------------------------------------------------------------------------------------------------------------------------------|------------------------------------------------------|-------------------------|-------------|---------------------------------------------------------------------------------------------------------------------------------------------------|-----|------------|-----------|-----|-----|--|
|                       | Unrestric                                                                                                                                       | ted after  | 4PM |                                                                                                                                                                                                            | n Mon Fr<br>arking reg.                              |                         | #           | Free parking 4pm - 7am Mon Fri. and all day Saturday<br>and Sunday. Commuter registrants may not park overnight<br>Mon Fri. from 3am - 5am.       |     |            |           |     |     |  |
|                       | Restricte                                                                                                                                       | d after 4F | РΜ  | campus p                                                                                                                                                                                                   | n Mon Fr<br>arking reg.<br>llowed at a               | required.               | Only        | Only faculty/staff with a valid CLPR/permit may park from 4pm - 7am Mon Fri. as well as all day on Saturday and Sunday.                           |     |            |           |     |     |  |
|                       | Modified                                                                                                                                        | restricted | ł   | campus p<br>reg. requi                                                                                                                                                                                     | n Mon Fr<br>arking reg.<br>red 4pm - 8<br>y Sat. and | . required.<br>8pm Mon. | F/S         | Only faculty/staff with a valid CLPR/permit may park from<br>4pm - 8pm and all day on weekends. Anyone may park from<br>8pm -7am Monday - Friday. |     |            |           |     |     |  |
|                       | 24-Hour ı                                                                                                                                       | restricted | I   |                                                                                                                                                                                                            | a day 7 day<br>ous parking                           |                         |             | Only individuals with a CLPR/permit corresponding to these lots may park here at anytime.                                                         |     |            |           |     |     |  |
|                       | Special F                                                                                                                                       | Restrictio | ns  | KK requires lot KK CLPR/permit 7am - 8pm Mon Fri.<br>TV requires lot TV CLPR/permit 7am - 4pm Mon Fri. Only valid CLPR/permit required all other time<br>YC requires lot YC CLPR/permit 7am - 6pm Mon Fri. |                                                      |                         |             |                                                                                                                                                   |     |            | er times. |     |     |  |
| Ove                   | Overflow Parking Lots for Registered Parkers Students: Lot 4.<br>Faculty/ Staff: K, P, U, V, X, XX1, Z, SDG, 1, 3, 4, 6, 9, 11, 15, 16, 17, 19. |            |     |                                                                                                                                                                                                            |                                                      |                         |             |                                                                                                                                                   |     |            |           |     |     |  |
| Gate                  | d Parking                                                                                                                                       | Lots       |     |                                                                                                                                                                                                            |                                                      | Lots A, Y               | and W1      |                                                                                                                                                   |     |            |           |     |     |  |
| Parking Lot Directory |                                                                                                                                                 |            |     |                                                                                                                                                                                                            |                                                      |                         |             |                                                                                                                                                   |     |            |           |     |     |  |
| 1b                    | C10                                                                                                                                             | 9b         | F7  | CC1                                                                                                                                                                                                        | E7                                                   | K3                      | <b>G1</b> 1 |                                                                                                                                                   | D7  | RR2        | F6        | X1  |     |  |
| 1c                    | C10                                                                                                                                             | 10a        |     | CC2                                                                                                                                                                                                        | E8                                                   | K5                      | F12         |                                                                                                                                                   | F11 | <b>S</b> 3 | E7        | XX1 | F7  |  |
| 1d                    | C10                                                                                                                                             | 11b        | F7  | CY                                                                                                                                                                                                         |                                                      | K7                      | G7          | N9                                                                                                                                                | C7  | S7         | D8        | Y   | E11 |  |

|    | 0.10 |     |     |     |     |     | <b>U</b> |           |            |            |     | ~                     |      |    |
|----|------|-----|-----|-----|-----|-----|----------|-----------|------------|------------|-----|-----------------------|------|----|
| 1c | C10  | 10a |     | CC2 | E8  | K5  | F12      | N8        | F11        | <b>S</b> 3 | E7  | XX1                   | F7   |    |
| 1d | C10  | 11b | F7  | CY  |     | K7  | G7       | N9        | C7         | S7         | D8  | Υ                     | E11  |    |
| 1f | C10  | 12a |     | D   | D11 | KK  | F8       | NN        | E5         | <b>S</b> 8 | D7  | YC                    | C7   |    |
| 22 |      | 14a |     | DD  | F7  | L   | F10      | 01        | C11        | <b>S9</b>  | F11 | YY                    | F7   | 11 |
| 2a | C7   | 14b |     | E   | F9  | LL1 | E12      | <b>O3</b> | C11        | SDG        | C8  | Z                     | C9   |    |
| 2b | C7   | 14c |     | F   | F12 | LL2 | F12      | <b>O5</b> | C11        | SS1        | D7  |                       |      |    |
| 3  | C11  | 15  | F13 | FF2 | E7  | LL3 | E12      | P1        | E5         | SS2        | D7  |                       |      |    |
| 4a | G7   | 16a | F11 | G   | F8  | LL4 | C8       | P2        | E4         | т          | F7  |                       |      |    |
| 4b | E5   | 16b | G11 | GG1 | F8  | LL5 | C7       | PH1       | E7         | TT         | E9  |                       |      |    |
| 4h |      | 16f | G11 | GG2 | F8  | LL6 | D7       | PH2       | E7         | TV         |     |                       |      |    |
| 4J | E5   | 17a | G12 | НС  | D10 | MM1 | D8       | Q         | D8         | U1         | D12 |                       |      |    |
| 4k |      | 19  | D12 | HH  | D9  | MM2 | E7       | Q1        | E8         | UU         | E7  |                       |      | 12 |
| 4m |      | AA  | E9  | HP  | D10 | MM3 | E8       | QQ        | E10        | U2         | D12 |                       |      |    |
| 4n | E5   | Α   | D11 | J1  | G11 | Ν   | C7       | R2        | D9         | V2         |     | Note: Pa<br>lots with |      |    |
| 4t |      | В   | E9  | J2  | F11 | N3  | D7       | R3        | D8         | V3         |     | can be f              |      |    |
| 6  | E5   | BB  | D9  | JJ1 | C11 | N4  | D7       | R4        | <b>B</b> 8 | W          | E11 | on the b              |      |    |
| 8  |      | C1  | F10 | JJ3 | C10 | N6  | F13      | RR        | E9         | W1         | E11 | of the m              | nap. | 13 |
|    |      |     |     |     |     |     |          |           |            |            |     |                       |      |    |

# LETTER or NUMBER

Signs that begin with a LETTER are considered faculty/staff lots, regardless of any sub-number that follows it. Signs that begin with a NUMBER are considered student lots.

# Special Events Parking

Access to certain lots on campus is occasionally restricted during major campus events including move-in/ move-out days. Signs indicating restrictions are posted at the entrance to all affected lots several days before restriction changes. Registrants may also receive email alerts related to major parking disruptions throughout the vear.

# Athletic Event Parking Restrictions

For the most up-to-date information about game day parking restrictions visit the Athletic Events Parking page at www.transportation.umd.edu/athletic.html.