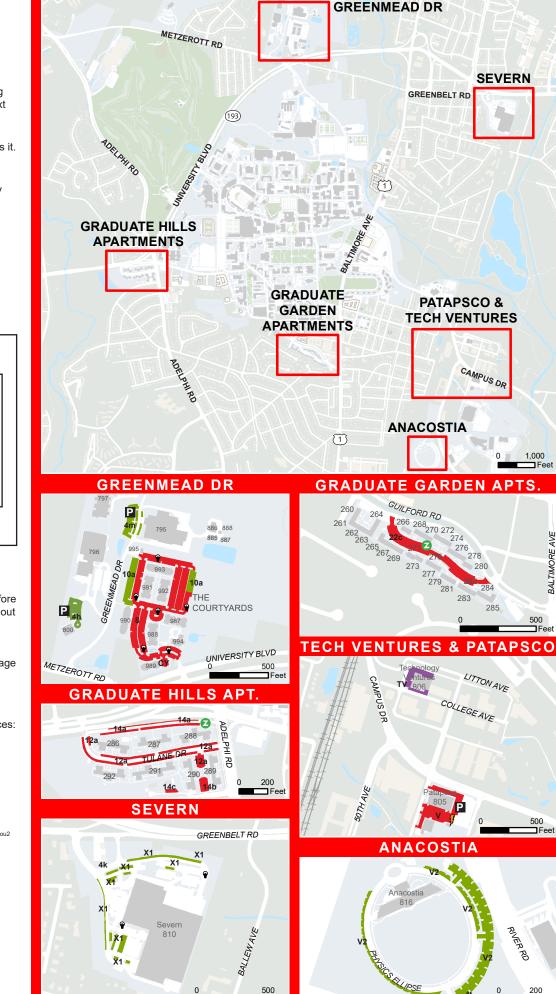

### Interactive Campus Web Map The UMD Campus Map can be used on the UMD App or online to locate and find information about campus buildings, transportation, current construction, parking lots and many other campus features.

500

LOCATOR MAP

#### UNIVERSITY BUILDINGS 815 7401 BALTIMORE AVE F13 800 4-H HEADOUARTERS D3 429 A. JAMES CLARK HALL F8 115 A.V. WILLIAMS BUILDING F8 SEVERN 008 ANNAPOLIS HALL E12 156 ARBORETUM OUTREACH CENTER C8 145 ARCHITECTURE BUILDING D11 813 ARTEMESIA BUILDING G7 221 ASTRONOMICAL OBSERVATORY B 224 ATLANTIC BUILDING E8 795 AVRUM GUDELSKY VET. CENTER **E2** 143 BENJAMIN BUILDING **D10** 144 BIOLOGY-PSYCHOLOGY BUILDING E9 296 BIOMOLECULAR SCIENCES BUILDING F7 413 BIOSCIENCE RESEARCH BUILDING E9 432 BRENDEN IRIBE CENTER F9 006 BUILDING 006 (WEWORK) **G10** 097 CAMBRIDGE COMMUNITY CENTER **E7** 381 CENTER FOR YOUNG CHILDREN C7 338 CHESAPEAKE BUILDING E5 802 COLLEGE PARK FIRE STATION G8 **PATAPSCO & TECH VENTURES** 886 CRANE AQUACULTURE BUILDING E2 814 CYPRESS BUILDING G7 251 DENTON AREA DINING HALL C7 228 E.A. FERNANDEZ IDEA FACTORY F8 226 EDWARD ST. JOHN CENTER **E10** CAMPUS DR 223 ENERGY RESEARCH FACILITY F8 093 ENGINEERING ANNEX F8 344 ENVIRONMENTAL SERVICE FACILITY D6 048 FRANCIS SCOTT KEY HALL E11 237 GEOLOGY BUILDING F9 073 H.J. PATTERSON HALL D10 140 HEALTH CENTER D10 1.000 083 J.M. PATTERSON BUILDING E8 Feet JIMENEZ HALL D10 082 JOHN S. TOLL PHYSICS BUILDING E9 227 JULL HALL D8 225 KIM ENGINEERING BUILDING F8 417 KNIGHT HALL C10 796 LAB. FOR PHYSICAL SCIENCES D2 071 LEE BUILDING E11 038 | FERAK HALL D11 148 MANUFACTURING BUILDING E7 046 MARIE MOUNT HALL E11 088 MARTIN HALL F9 009 MEMORIAL CHAPEL E11 199 MFRI OFFICE/CLASSROOM H12 231 MICROBIOLOGY BUILDING E9 040 MORRILL HALL D11 232 NYUMBURU CULTURAL CENTER D9 383 PAINT BRANCH BUILDING H12 010 PATUXENT BUILDING D9 415 PHYSICAL SCIENCES COMPLEX E8 036 PLANT SCIENCES BUILDING E9 LITTON AVE 007 POCOMOKE BUILDING F12 054 PREINKERT HALL D11 COLLEGE AVE 202 REGENTS DRIVE PARKING GARAGE E9 398 RESEARCH GREENHOUSE E5 407 RIGGS ALUMNI CENTER C9 080 ROSSBOROUGH INN F11 812 SENECA BUILDING G7 003 SERVICE BUILDING F10 810 SEVERN BUILDING SEVERN INSET 037 SHOEMAKER BUILDING E11 424 SHUTTLE BUS FACILITY F6 044 SKINNER BUILDING E11 026 SOUTH CAMPUS DINING HALL D12 163 STAMP STUDENT UNION D9 500 233 SUSQUEHANNA HALL D12 076 SYMONS HALL E10 043 TALIAFERRO HALL E11 141 TAWES HALL C10 387 TECH. ADVANCEMENT PROGRAM BUILDING F7 011 THE HALL G10 433 THURGOOD MARSHALL HALL F11 079 TURNER HALL F10 042 TYDINGS HALL D11 164 UNIVERSITY HOUSE B9 RIVER RD 039 VAN MUNCHING HALL D12 084 WILLIAM E. KIRWAN HALL F9 081 WIND TUNNEL BUILDING F9 047 WOODS HALL E11 428 WYE OAK BUILDING D6 436 YAHENTAMITSI DINING HALL D8 200

# **BUILDING DIRECTORY**

# BUILDING NAME GRID LOCATION/ INSET 816 ANACOSTIA BUILDING ANACOSTIA INSFT 142 ANIMAL SCIENCES/AGRIC. ENGRG. BLDG E8 090 CHEMICAL & NUCLEAR ENGINEERING BUILDING F8 091 CHEMISTRY BUILDING E9 059 CHINCOTEAGUE HALL **D11** 052 CLARENCE M. MITCHELL, JR. BUILDING **E10** 386 CLARICE SMITH PERFORMING ARTS CENTER C8 162 COLE STUDENT ACTIVITIES BUILDING D9 406 COMPUTER SCIENCE INSTRUCTIONAL CENTER F8 257 ELLICOTT AREA DINING HALL (THE DINER) D7 089 ENGINEERING LABORATORY BUILDING F9 085 INSTITUTE FOR PHYSICAL SCIENCE & TECH. BLDG E8

382 NEUTRAL BUOYANCY RESEARCH FACILITY F7 146 PARREN J. MITCHELL ART-SOCIOLOGY BUILDING D11 805 PATAPSCO BUILDING PATAPSCO & TECH VENTURES INSET 255 SCHOOL OF PUBLIC HEALTH BUILDING E7

806 TECH. VENTURES BUILDING PATAPSCO & TECH VENTURES INS 077 THOMAS V. MILLER, JR. ADMINISTRATION BUILDING E10

### LIBRARIES

035 MCKELDIN LIBRARY D10 147 HORNBAKE LIBRARY E9 VISITOR PARKING 404 MOWATT LANE PARKING GARAGE D12 202 REGENTS DRIVE PARKING GARAGE E9 218 STADIUM DRIVE PARKING GARAGE C8 179 UNION LANE PARKING GARAGE D9 RECREATION AND ATHLETIC FACILITIES 399 AQUATIC CENTER D7 159 BOB "TURTLE" SMITH STADIUM AT SHIPLEY FIELD **D9** 368 CAPITAL ONE FIELD AT MARYLAND STADIUM **D8** 068 EPPLEY RECREATION CENTER D7 414 FIELD HOCKEY AND LACROSSE COMPLEX F6 166 GOLF COURSE CLUB HOUSE B8 379 GOSSETT FOOTBALL TEAM HOUSE D9 309 INDOOR PRACTICE FACILITY B9 388 KEHOE TRACK AT LUDWIG FIELD C10 409 MARYLAND SOFTBALL STADIUM E6 078 RECKORD ARMORY F10 004 RITCHIE COLISEUM F11 361 TYSER TOWER C9

158 VARSITY SPORTS TEAMHOUSE D8 360 XFINITY CENTER E6

### RESIDENTIAL FACILITIES

- 024 ALLEGANY HALL E12 060 ANNE ARUNDEL HALL D10 016 BAITIMORE HALL F12 099 BEL AIR HALL E7 015 CALVERT HALL E12 096 CAMBRIDGE HALL F8 070 CAROLINE HALL D11 065 CARROLL HALL D11 017 CECIL HALL E12 098 CENTREVILLE HALL E7 025 CHARLES HALL E12 121 CHESTERTOWN HALL E7 122 CUMBERLAND HALL D7 252 DENTON HALL C7 064 DORCHESTER HALL D10 253 EASTON HALL C7 254 ELKTON HALL C7 256 ELLICOTT HALL D8 029 FREDERICK HALL E12 031 GARRETT HALL E12 258 HAGERSTOWN HALL D7 014 HARFORD HALL E12 028 HOWARD HALL E12 022 KENT HALL E12 259 LA PLATA HALL D7 032 MONTGOMERY HALL E12 419 OAKLAND HALL C7 425 PRINCE FREDERICK HALL D12 021 PRINCE GEORGE'S HALL E12 434 PYON-CHEN HALL D8 061 QUEEN ANNE'S HALL D11 063 SOMERSET HALL D11 974, 975, 981 SOUTH CAMPUS COMMONS D12 996-999 SOUTH CAMPUS COMMONS E12 435 JOHNSON-WHITTLE HALL D8 062 ST. MARY'S HALL D10 030 TALBOT HALL E11 023 WASHINGTON HALL E12 069 WICOMICO HALL D11
- 051 WORCESTER HALL D11

### APARTMENTS

987-994 COURTYARDS GREENMEAD DR INSET 260-285 GRADUATE GARDENS APT GRADUATE GARDENS INSET 286-292 GRADUATE HILLS APARTMENTS GRADUATE HILLS INSET 244-250 LEONARDTOWN APARTMENTS G11, G12

### UMGC/ COLLEGE PARK MARRIOTT HOTEL AND CONFERENCE CENTER

348 COLLEGE PARK MARRIOTT HOTEL AND CONF. CTR. B10

- 345 COLLEGE PARK MARRIOTT HOTEL AND CONF. CTR. B10
- 346 UMGC ADMINISTRATION BUILDING B10 347 UMGC/ MARRIOTT GARAGE B10